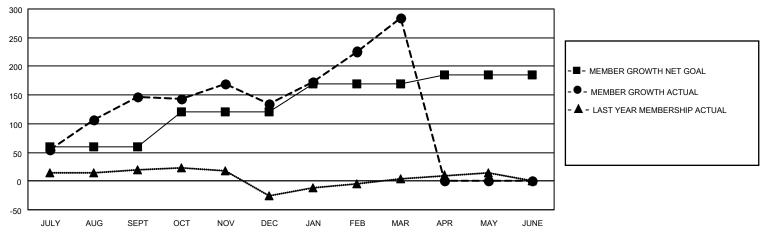

### GOALS AND ACTUAL MEMBERS CUMULATIVE

| DROPPED CLUBS: 0     |          | 52 CLUBS OF 77 ADDED 1 OR<br>MORE NEW MEMBERS | GENDER DISTRIBUTION                 |                                |  |
|----------------------|----------|-----------------------------------------------|-------------------------------------|--------------------------------|--|
|                      |          |                                               | MALE<br>FEMALE                      | 1,111 (61.35%)<br>699 (38.60%) |  |
| DROPPED MEMBERS      |          |                                               | NON BINARY PREFER NOT TO ANSWER     | 1 (0.06%)<br>0 (0.00%)         |  |
| DECEASED             | 17       |                                               | THE ENNOT TO ANOWER                 | 0 (0.0070)                     |  |
| CLUB CANCELLED OTHER | 0<br>124 | CLICK HERE FOR CUMULATIVE MEMBERSHIP DATA     | TOTAL FAMILY UNIT MEMBERS           | 242                            |  |
| TOTAL                | 141      | MEMBEROIII BATA                               | FAMILY MEMBERS PAYING HALF DUES 127 |                                |  |

## District 201N5

| Clubs RESULTS FOR 2022-2023 |   |   |   | Members  RESULTS FOR 2022-2023 |    |     |    |
|-----------------------------|---|---|---|--------------------------------|----|-----|----|
|                             |   |   |   |                                |    |     |    |
| JULY/AUG/SEPT               | 0 | 4 | 0 | JULY/AUG/SEPT                  | 60 | 197 | 45 |
| OCT/NOV/DEC                 | 0 | 1 | 0 | OCT/NOV/DEC                    | 60 | 49  | 59 |
| JAN/FEB/MAR                 | 1 | 5 | 0 | JAN/FEB/MAR                    | 50 | 193 | 37 |
| APR/MAY/JUNE                | 0 | 0 | 0 | APR/MAY/JUNE                   | 15 | 0   | 0  |