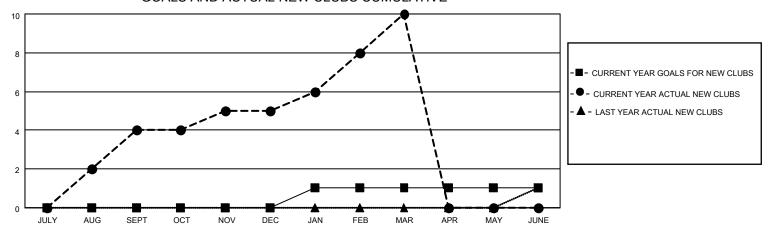

### GOALS AND ACTUAL NEW CLUBS CUMULATIVE

## District 201N5

| Clubs RESULTS FOR 2022-2023 |   |   |   | Members  RESULTS FOR 2022-2023 |    |     |    |
|-----------------------------|---|---|---|--------------------------------|----|-----|----|
|                             |   |   |   |                                |    |     |    |
| JULY/AUG/SEPT               | 0 | 4 | 0 | JULY/AUG/SEPT                  | 60 | 197 | 45 |
| OCT/NOV/DEC                 | 0 | 1 | 0 | OCT/NOV/DEC                    | 60 | 49  | 59 |
| JAN/FEB/MAR                 | 1 | 5 | 0 | JAN/FEB/MAR                    | 50 | 193 | 37 |
| APR/MAY/JUNE                | 0 | 0 | 0 | APR/MAY/JUNE                   | 15 | 0   | 0  |